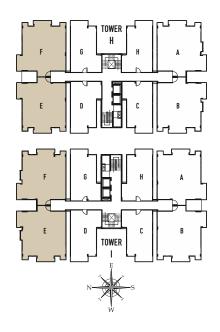

#### TOWER - H & I (2nd, 4th & 6th Floor)

- In the interest of maintaining high standards. all floor plans, layout plans, area dimensions and specifications are indicative and are subject to change as decided by the company or by any competent authority.
- Soft furnishing, furniture and gadgets are not part of the offering.

| Area        | SQ.FT. |
|-------------|--------|
| Rera Carpet | 634.00 |
| Balcony     | 84.00  |
| Built-up    | 751.00 |
| Terrace     |        |