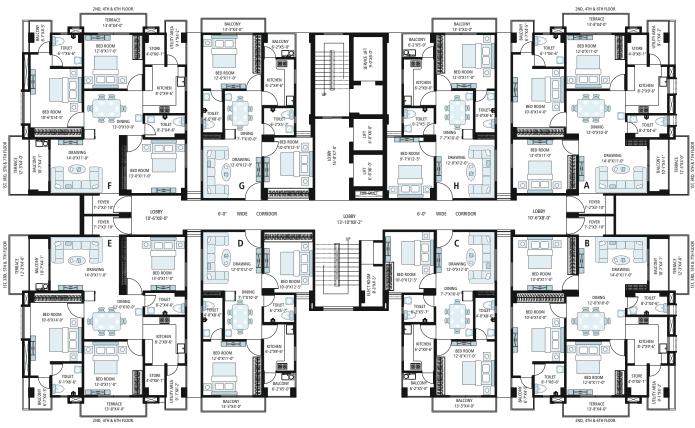

#### TOWER - H & I (1st to 7th Floor)

- In the interest of maintaining high standards, all floor plans, layout plans, area dimensions and specifications are indicative and are subject to change as decided by the company or by any competent authority.
- Soft furnishing, furniture and gadgets are not part of the offering.

| Area        | SQ.FT.  |
|-------------|---------|
| Rera Carpet | 967.00  |
| Balcony     | 112.00  |
| Built-up    | 1135.00 |
| Terrace     | 49.00   |

### TOWER - H & I (1st, 3rd, 5th & 7th Floor)

- In the interest of maintaining high standards. all floor plans, layout plans, area dimensions and specifications are indicative and are subject to change as decided by the company or by any competent authority.
- Soft furnishing, furniture and gadgets are not part of the offering.

| Area        | SQ.FT.  |
|-------------|---------|
| Rera Carpet | 967.00  |
| Balcony     | 112.00  |
| Built-up    | 1135.00 |
| Terrace     | 55.00   |

### TOWER - H & I (2nd, 4th & 6th Floor)

- In the interest of maintaining high standards. all floor plans, layout plans, area dimensions and specifications are indicative and are subject to change as decided by the company or by any competent authority.
- Soft furnishing, furniture and gadgets are not part of the offering.