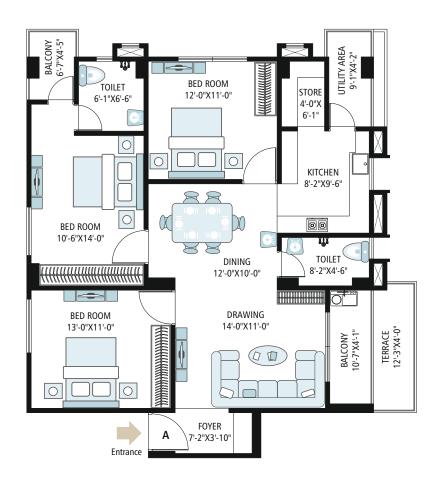

THE CITY OF ROYALTY

SCAN FOR PROJECT DETAIL

RERA BIHAR website: rera.bihar.gov.in

PROJECT RERA NO: BRERAP00260-8/169/R-1499/2022

PHASE - 2
TOWER - H & I

TOWER - H

TOWER - I

| Area        | SQ.FT.  |
|-------------|---------|
| Rera Carpet | 967.00  |
| Balcony     | 112.00  |
| Built-up    | 1135.00 |
| Terrace     | 49.00   |