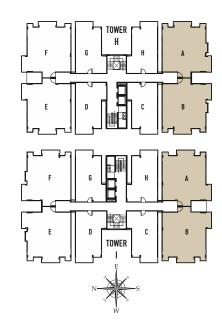

#### TOWER - H & I (2nd, 4th & 6th Floor)

- In the interest of maintaining high standards. all floor plans, layout plans, area dimensions and specifications are indicative and are subject to change as decided by the company or by any competent authority.
- Soft furnishing, furniture and gadgets are not part of the offering.

| Area        | SQ.FT. |
|-------------|--------|
| Rera Carpet | 634.00 |
| Balcony     | 84.00  |
| Built-up    | 751.00 |
| Terrace     |        |