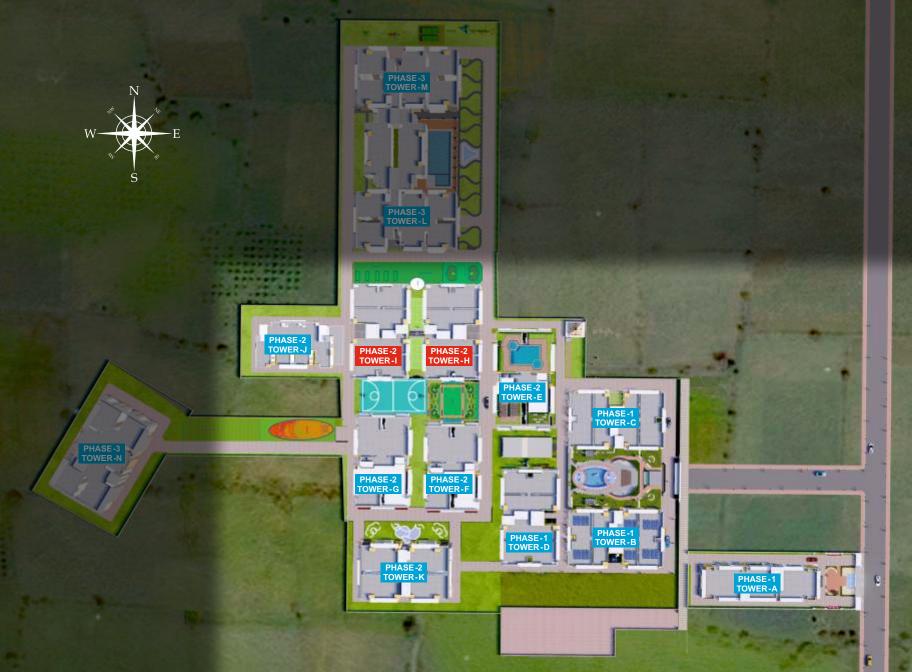

THE CITY OF ROYALTY

SCAN FOR PROJECT DETAIL

RERA BIHAR website: rera.bihar.gov.in

PROJECT RERA NO: BRERAP00260-8/169/R-1499/2022

PHASE - 2
TOWER - H & I

TOWER - H

TOWER - I

| Area        | SQ.FT.  |
|-------------|---------|
| Rera Carpet | 967.00  |
| Balcony     | 112.00  |
| Built-up    | 1135.00 |
| Terrace     | 49.00   |