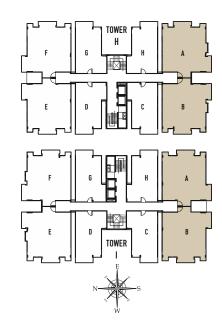

THE CITY OF ROYALTY

SCAN FOR PROJECT DETAIL

RERA BIHAR website: rera.bihar.gov.in

PROJECT RERA NO: BRERAP00260-8/169/R-1499/2022

PHASE - 2
TOWER - H & I

TOWER - H

TOWER - I

| Area        | SQ.FT.  |
|-------------|---------|
| Rera Carpet | 967.00  |
| Balcony     | 112.00  |
| Built-up    | 1135.00 |
| Terrace     | 49.00   |

### TOWER - H & I (1st, 3rd, 5th & 7th Floor)

- In the interest of maintaining high standards. all floor plans, layout plans, area dimensions and specifications are indicative and are subject to change as decided by the company or by any competent authority.
- Soft furnishing, furniture and gadgets are not part of the offering.