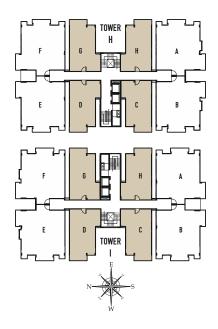

THE CITY OF ROYALTY

SCAN FOR PROJECT DETAIL

RERA BIHAR website: rera.bihar.gov.in

PROJECT RERA NO: BRERAP00260-8/169/R-1499/2022

PHASE - 2
TOWER - H & I

TOWER - H

TOWER - I

| Area        | SQ.FT.  |
|-------------|---------|
| Rera Carpet | 967.00  |
| Balcony     | 112.00  |
| Built-up    | 1135.00 |
| Terrace     | 49.00   |

### TOWER - H & I (1st, 3rd, 5th & 7th Floor)

- In the interest of maintaining high standards. all floor plans, layout plans, area dimensions and specifications are indicative and are subject to change as decided by the company or by any competent authority.
- Soft furnishing, furniture and gadgets are not part of the offering.