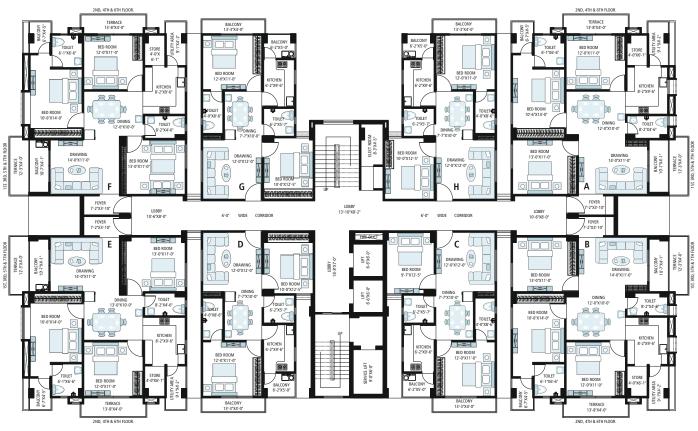

### TOWER - H & I (1st, 3rd, 5th & 7th Floor)

- In the interest of maintaining high standards. all floor plans, layout plans, area dimensions and specifications are indicative and are subject to change as decided by the company or by any competent authority.
- Soft furnishing, furniture and gadgets are not part of the offering.

| Area        | SQ.FT.  |
|-------------|---------|
| Rera Carpet | 967.00  |
| Balcony     | 112.00  |
| Built-up    | 1135.00 |
| Terrace     | 55.00   |

#### TOWER - H & I (2nd, 4th & 6th Floor)

- In the interest of maintaining high standards. all floor plans, layout plans, area dimensions and specifications are indicative and are subject to change as decided by the company or by any competent authority.
- Soft furnishing, furniture and gadgets are not part of the offering.

| Area        | SQ.FT. |
|-------------|--------|
| Rera Carpet | 634.00 |
| Balcony     | 84.00  |
| Built-up    | 751.00 |
| Terrace     |        |