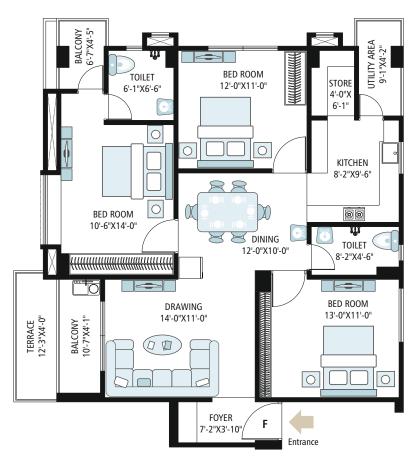

#### TOWER - H & I (1st to 7th Floor)

- In the interest of maintaining high standards, all floor plans, layout plans, area dimensions and specifications are indicative and are subject to change as decided by the company or by any competent authority.
- Soft furnishing, furniture and gadgets are not part of the offering.

| Area        | SQ.FT.  |
|-------------|---------|
| Rera Carpet | 967.00  |
| Balcony     | 112.00  |
| Built-up    | 1135.00 |
| Terrace     | 49.00   |