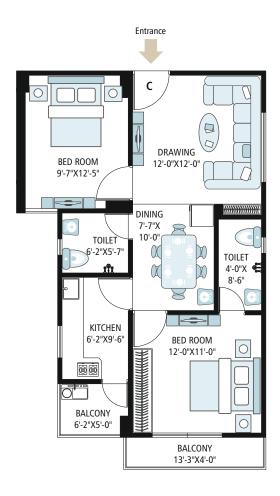

### TOWER - H & I (1st, 3rd, 5th & 7th Floor)

- In the interest of maintaining high standards. all floor plans, layout plans, area dimensions and specifications are indicative and are subject to change as decided by the company or by any competent authority.
- Soft furnishing, furniture and gadgets are not part of the offering.

| Area        | SQ.FT.  |
|-------------|---------|
| Rera Carpet | 967.00  |
| Balcony     | 112.00  |
| Built-up    | 1135.00 |
| Terrace     | 55.00   |