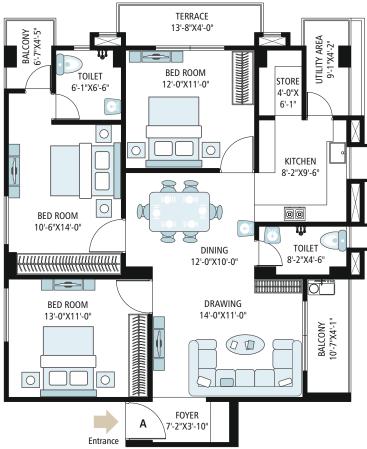

#### TOWER - H & I (1st to 7th Floor)

- In the interest of maintaining high standards, all floor plans, layout plans, area dimensions and specifications are indicative and are subject to change as decided by the company or by any competent authority.
- Soft furnishing, furniture and gadgets are not part of the offering.

| Area        | SQ.FT.  |
|-------------|---------|
| Rera Carpet | 967.00  |
| Balcony     | 112.00  |
| Built-up    | 1135.00 |
| Terrace     | 49.00   |